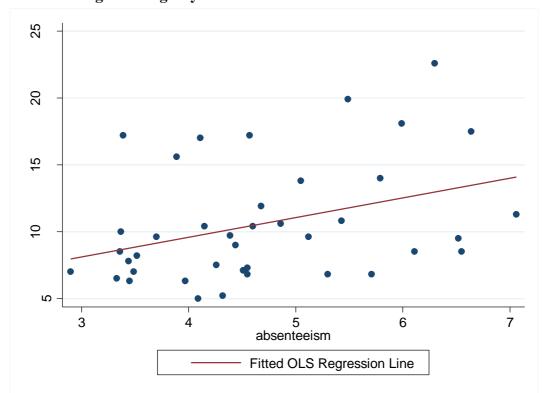

In this note I examine the relationship between absenteeism and agency/overtime costs in the forty largest (in terms of annual budget) acute hospitals in Ireland. I quantify the potential saving in agency and overtime costs associated with bringing absenteeism rates in line with the HSE target of 3.5 percent. The forty hospitals in the dataset spent a total of €313 million in agency and overtime in 2012. A cursory analysis of the data suggests this figure can be reduced by €36 million if the underperforming hospitals bring their absenteeism rates under control.

As a first step, we take a look at the individual hospitals in 2012 to identify the best and worst performers. Table 1 ranks forty acute hospitals in terms of their absenteeism rates (from highest to lowest). Only eight of the forty hospitals are below the 3.5 percent target. The worst performing hospital, at 7.06 percent, is the Mid-Western Regional Hospital in Ennis. Five other hospitals have absenteeism rates above six percent.